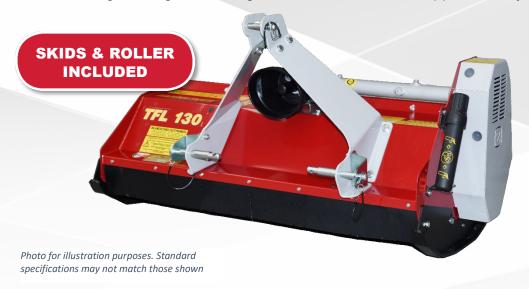

# TFL 20-40HP – LOW-BODY LIGHT-DUTY MULCHER

The TFL 20-40hp low body light duty mulcher is suitable for sub-compact and compact tractors up to 40HP. Offsetable headstock allows cutting outside of the tractor's wheels. Suitable for general grass cutting, and small branches of approximately 10mm.

### **SPECIFICATIONS**

- 2-position headstock (TFL 130 only)
- Category 1 and 2 linkage
- 540 rpm PTO speed
- Free wheel in gearbox
- Hammers (blades optional)
- · Openable rear door

- Adjustable rear roller for height control
- Roller scraper
- Adjustable skids
- Italian made

## **TECHNICAL DATA**

| Model   | Overall<br>Width cm | Working<br>Width cm | Min HP | Max HP | Weight | Hammers |
|---------|---------------------|---------------------|--------|--------|--------|---------|
| TFL-115 | 130                 | 115                 | 18     | 30     | 205    | 16      |
| TFL-130 | 145                 | 130                 | 20     | 40     | 220    | 18      |